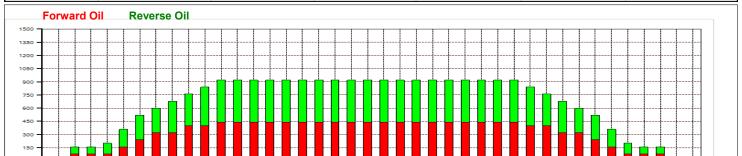

## 2013ABS300CLUB

15

5

39 Feet Oil Pattern Distance: 39 Feet **Reverse Brush Drop:** Oil Per Board: 40 uL 12.52 mL 13.52 mL 26.04 mL **Forward Oil Total: Reverse Oil Total: Volume Oil Total:** Forward Boards Crossed: 313 Boards **Reverse Boards Crossed:** 338 Boards 651 Boards **Total Boards Crossed:** 

| 1 2L 2R 2 14 74 0.0 1.9 1.9 2960 2 5L 5R 2 14 62 1.9 5.8 3.9 2480 3 6L 6R 2 14 58 5.8 9.7 3.9 2320 4 7L 7R 2 18 54 9.7 14.8 5.1 2160 5 9L 9R 2 18 46 14.8 19.9 5.1 1840 6 11L 11R 1 18 19 19.9 22.4 2.5 760 7 2L 2R 0 18 0 22.4 34.0 11.6 0 8 2L 2R 0 26 0 34.0 39.0 5.0 0                                                                                                          | 4                              | Start | Stop | Loads | Speed | Crossed | Start | End  | Feet | T.Oil |  |  |
|-------------------------------------------------------------------------------------------------------------------------------------------------------------------------------------------------------------------------------------------------------------------------------------------------------------------------------------------------------------------------------------|--------------------------------|-------|------|-------|-------|---------|-------|------|------|-------|--|--|
| 3 6L 6R 2 14 58 5.8 9.7 3.9 2320<br>4 7L 7R 2 18 54 9.7 14.8 5.1 2160<br>5 9L 9R 2 18 46 14.8 19.9 5.1 1840<br>6 11L 11R 1 18 19 19.9 22.4 2.5 760<br>7 2L 2R 0 18 0 22.4 34.0 11.6 0<br>8 2L 2R 0 26 0 34.0 39.0 5.0 0                                                                                                                                                             | 1                              | 2L    | 2R   | 2     | 14    | 74      | 0.0   | 1.9  | 1.9  | 2960  |  |  |
| 4     7L     7R     2     18     54     9.7     14.8     5.1     2160       5     9L     9R     2     18     46     14.8     19.9     5.1     1840       6     11L     11R     1     18     19     19.9     22.4     2.5     760       7     2L     2R     0     18     0     22.4     34.0     11.6     0       8     2L     2R     0     26     0     34.0     39.0     5.0     0 |                                |       |      |       |       |         |       |      |      |       |  |  |
| 5 9L 9R 2 18 46 14.8 19.9 5.1 1840<br>6 11L 11R 1 18 19 19.9 22.4 2.5 760<br>7 2L 2R 0 18 0 22.4 34.0 11.6 0<br>8 2L 2R 0 26 0 34.0 39.0 5.0 0                                                                                                                                                                                                                                      |                                |       |      |       |       |         |       |      |      |       |  |  |
| 6 11L 11R 1 18 19 19.9 22.4 2.5 760 7 2L 2R 0 18 0 22.4 34.0 11.6 0 8 2L 2R 0 26 0 34.0 39.0 5.0 0                                                                                                                                                                                                                                                                                  | 4                              | 7L    | 7R   | 2     | 18    | 54      | 9.7   | 14.8 | 5.1  | 2160  |  |  |
| 7 2L 2R 0 18 0 22.4 34.0 11.6 0 8 2L 2R 0 26 0 34.0 39.0 5.0 0                                                                                                                                                                                                                                                                                                                      | 5                              | 9L    | 9R   | 2     | 18    | 46      | 14.8  | 19.9 | 5.1  | 1840  |  |  |
| 8 2L 2R 0 26 0 34.0 39.0 5.0 0                                                                                                                                                                                                                                                                                                                                                      | 6                              | 11L   | 11R  | 1     | 18    | 19      | 19.9  | 22.4 | 2.5  | 760   |  |  |
|                                                                                                                                                                                                                                                                                                                                                                                     | 7                              | 2L    | 2R   | 0     | 18    | 0       | 22.4  | 34.0 | 11.6 | 0     |  |  |
|                                                                                                                                                                                                                                                                                                                                                                                     | 8 2L 2R 0 26 0 34.0 39.0 5.0 0 |       |      |       |       |         |       |      |      |       |  |  |
|                                                                                                                                                                                                                                                                                                                                                                                     | H → ▶ Forward Reverse More     |       |      |       |       |         |       |      |      |       |  |  |
| Start   Stop   Loads   Speed   Crossed   Start   End   Feet   T.Oil                                                                                                                                                                                                                                                                                                                 |                                |       |      |       |       |         |       |      |      |       |  |  |

| 1                                   | Start                               | Stop | Loads | Speed | Crossed | Start | End  | Feet | T.Oil |  |  |  |
|-------------------------------------|-------------------------------------|------|-------|-------|---------|-------|------|------|-------|--|--|--|
| 1                                   | 1 2L 2R 0 26 0 39.0 33.0 -6.0 0     |      |       |       |         |       |      |      |       |  |  |  |
| 2                                   |                                     |      |       |       |         |       |      |      |       |  |  |  |
| 3                                   | 10L                                 | 10R  | 2     | 18    | 42      | 29.9  | 24.8 | -5.1 | 1680  |  |  |  |
| 4                                   | 4 8L 8R 2 18 50 24.8 19.7 -5.1 2000 |      |       |       |         |       |      |      |       |  |  |  |
| 5 6L 6R 2 14 58 19.7 15.8 -3.9 2320 |                                     |      |       |       |         |       |      |      |       |  |  |  |
| 6                                   | 5L                                  | 5R   | 2     | 14    | 62      | 15.8  | 11.9 | -3.9 | 2480  |  |  |  |
| 7                                   | 7 4L 4R 1 14 33 11.9 10.0 -1.9 1320 |      |       |       |         |       |      |      |       |  |  |  |
| 8 2L 2R 2 14 74 10.0 6.1 -3.9 2960  |                                     |      |       |       |         |       |      |      |       |  |  |  |
| 9                                   | 2L                                  | 2R   | 0     | 14    | 0       | 6.1   | 0.0  | -6.1 | 0     |  |  |  |
|                                     |                                     |      |       |       |         |       |      |      |       |  |  |  |
| 144                                 | ← → →   Forward Reverse More        |      |       |       |         |       |      |      |       |  |  |  |