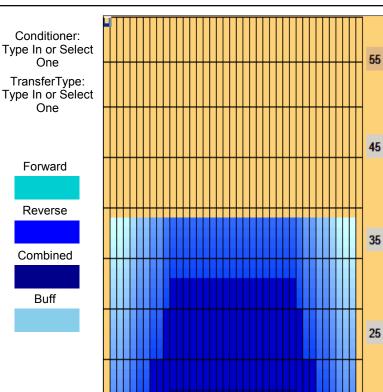

## 2013ABS300CLUB

15

5

39 Feet Oil Pattern Distance: 39 Feet **Reverse Brush Drop:** Oil Per Board: 40 uL 12.52 mL 13.52 mL 26.04 mL **Forward Oil Total: Reverse Oil Total: Volume Oil Total:** Forward Boards Crossed: 313 Boards **Reverse Boards Crossed:** 338 Boards 651 Boards **Total Boards Crossed:** 