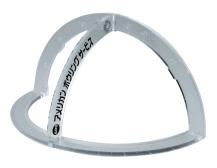

最小径・最大径に関わらず どんなボールの 外径でもまっすぐなラインを引くことができる コンパクトで使いやすいゲージ

(ABS) **T型ゲージ** 納入単位 1本

ドリル後のビッチを測定できます **ピッチゲージ** 納入単位 1セット (フィンガーホール用、サムホール用)

USBCルールに基づくボール最大径サイズに 設計されたアクリル製半円形のゲージ レベレージボイントや最大値がひと目でわかります **ABS** カスタムクウォーターゲージ