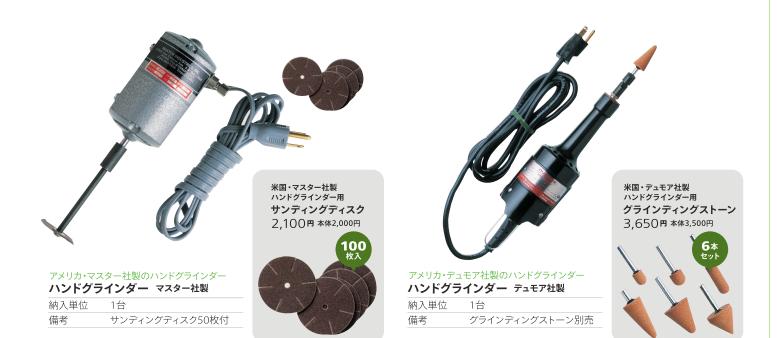

#### 快適なプラグをサポートするスポンジダム **クイックダム** 納入単位 サム用:140個 フィンガー用:100個

アメリカ・マスター社製

備考

Axis Reversing Tool Tool WheekAngele Sauge, Ball Fitters, Custom Quarte Walk All Provide Angele Sauge, Cashape Gauge, Layout Gauge Walk of Barry Market Angele Sauge, Cashape Gauge, Casha