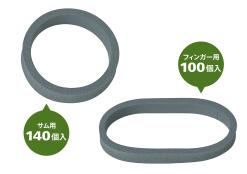

#### 快適なプラグをサポートするスポンジダム **クイックダム** 納入単位 サム用:140個 フィンガー用:100個

アメリカ・マスター社製

備考

Axis Reversing Tool Tool WheekAngele Sauge, Ball Fitters, Custom Quarte Walk All Provide Angele Sauge, Cashape Gauge, Layout Gauge Walk of Barry Market Angele Sauge, Cashape Gauge, Casha