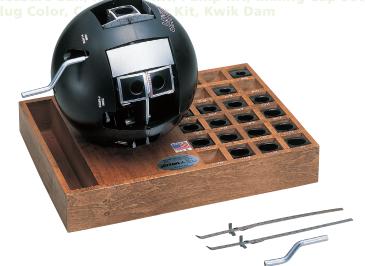

### ABS ハイドローリック・ドリリング・マシン ABS Hydraulic Drilling Machine

油圧式クランプでボールの固定力をUP! 固定する場所を見直し固定に最適な位置を 世界初 取ることで、ドリル中のブレは最小限になり ダブルホールやコアの比重が違う部分の ドリルが格段に向上いたしました。(特許出願中) 特許出願中 開発•設計•部品•組立 高精度 すべてが Made in Japan! レーザーポイントによるアシストと、 一次テーブル(平行移動)の 操作性 「0」位置には、感覚で操作できる ようにノッチを搭載することで、 UP 素早くドリリングポジション(ℰシッン)に 合わせることができます! 使いやすさを追求した新しいドリルマシン ABS ハイドローリック ドリリング マシン 運賃別 納入単位 1台 H1751 × W650 × D850 mm サイズ (ビッツトレーを含まず) 重量 380 kg 電源 AC100V 電流 50Hz 30A、60Hz 29A (バキューム14Aを含む) 国産ドリルビッツ一式 付属品 ビッツ取り外し工具 センター出し工具(簡易版) 取扱説明書、バキューム (ABS) 国産ドリルビッツ 納入単位 1本 サイズ 11/4、11/8、63/64、31/32、7/8 上記サイズ以外の国産ドリルビッツ ※こちらは受注発注商品です 1インチ以下 11/64インチ以上