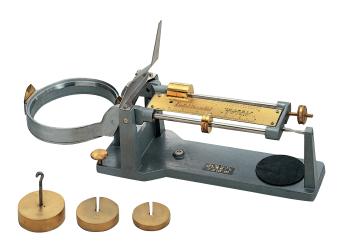

#### スチール製ボールバランサー

| 国産ホー | ルバランサー |
|------|--------|
| 納入単位 | 1台     |
| 備考   | おもり付   |