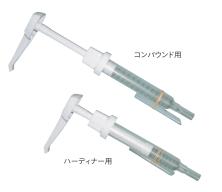

#### スパン・ホールサイズはもちろん ピッチも計測可能 米国製メジャーボール

納入単位
 1台
 備考
 この商品は受注発注商品です
 ※実際は写真と若干異なる場合がございます。

| HR プラ<br>納入単位 | <b>クキット</b><br>4本セット  | יאר<br>ישר |
|---------------|-----------------------|------------|
|               | (ハーディナー1本+コンパウンド3     | 本)         |
| 容量            | 1本:1/2ガロン             |            |
| 単品 八一         | ディナー (1本) コンパウンド (1本) |            |

### プラグキットと併せてご使用ください

 HD,HR ポンプキット

 納入単位
 1本

 備考
 ハーディナー用、コンパウンド用

 の2種類ございます