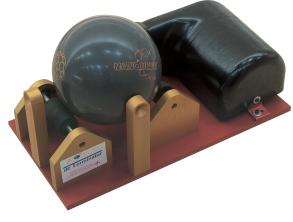

# **Ball Doctor**

### ボールのメンテナンスはボウラーの常識

ボール工場用マシンのスペックをそのままに。 ポリッシング仕上げはもちろん サンディング(#600・#800・#1000)のみの 仕上げも可能で、表面上のオイル分までも除去します。 フル工程で作業を選択した場合は、一度に約0.2mm削り ローリングトラックの傷なども消え 新しい表面を作り出します。

**3Mフィニッシング コンパウンド** 納入単位 1ガロン(3.786ℓ)

#### ボールのメンテナンスを自動販売機の手軽さで

| <u> (ABS)</u> ボ- | ールドクター 運賃別                                    |
|------------------|-----------------------------------------------|
| 納入単位             | 1台                                            |
| サイズ              | H1690 × W720 × D730 mm                        |
| 重量               | 270 kg                                        |
| 電源               | AC100V 2層                                     |
| 電圧               | Max. 27A (Ave. 17A) 設置の際、100V 30Aの電源が必要となります。 |
| 付属品              | ホイールブラシ(1個)、フィニッシングコンパウンド(1ℓ)、                |
|                  | ダイヤモンドペーパー レッド・イエロー (各1個)、                    |
|                  | ラバーローラー (2回分)、スクラバー (3回分)                     |
|                  |                                               |