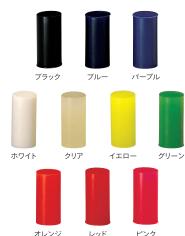

#### サムソリッド

| ハーフ& | ハーフ |  |
|------|-----|--|
| 納入単位 | 10個 |  |
|      |     |  |

| サイズ | 11/8、11/4(ホールなし) |  |
|-----|------------------|--|
|     |                  |  |

| ブラック | ブルー | パープル        |
|------|-----|-------------|
| ホワイト |     | グリーン        |
| オレンジ |     | <b>ビン</b> ク |