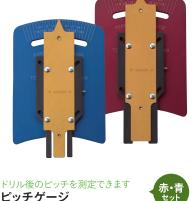

最小径・最大径に関わらず どんなボールの 外径でもまっすぐなラインを引くことができる コンパクトで使いやすいゲージ

(ABS) **T型ゲージ** 納入単位 1本

ドリル後のビッチを測定できます **ピッチゲージ** 納入単位 1セット (フィンガーホール用、サムホール用)

USBCルールに基づくボール最大径サイズに 設計されたアクリル製半円形のゲージ レベレージボイントや最大値がひと目でわかります **ABS** カスタムクウォーターゲージ