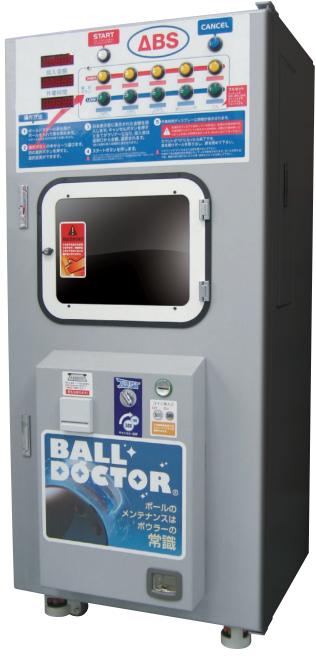

# **Ball Doctor**

### ボールのメンテナンスはボウラーの常識

ボール工場用マシンのスペックをそのままに。 ポリッシング仕上げはもちろん サンディング(#600・#800・#1000)のみの 仕上げも可能で、表面上のオイル分までも除去します。 フル工程で作業を選択した場合は、一度に約0.2mm削り ローリングトラックの傷なども消え 新しい表面を作り出します。

**3Mフィニッシング コンパウンド** 納入単位 1ガロン(3.786ℓ)

#### ボールのメンテナンスを自動販売機の手軽さで

| <u> (ABS)</u> ボ- | ールドクター 運賃別                                    |
|------------------|-----------------------------------------------|
| 納入単位             | 1台                                            |
| サイズ              | H1690 × W720 × D730 mm                        |
| 重量               | 270 kg                                        |
| 電源               | AC100V 2層                                     |
| 電圧               | Max. 27A (Ave. 17A) 設置の際、100V 30Aの電源が必要となります。 |
| 付属品              | ホイールブラシ(1個)、フィニッシングコンパウンド(1ℓ)、                |
|                  | ダイヤモンドペーパー レッド・イエロー (各1個)、                    |
|                  | ラバーローラー (2回分)、スクラバー (3回分)                     |
|                  |                                               |