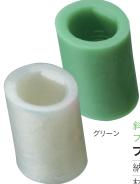

### アイスグリップ レディース

| 納入単位 | 10個                                                       |
|------|-----------------------------------------------------------|
| 材質   | ウレタンゴム                                                    |
| サイズ  | 1/ <sub>64</sub> 刻み (17/ <sub>32</sub> ~3/ <sub>4</sub> ) |
|      | 外径 <sup>7</sup> /8インチ                                     |

オレンジ レッド