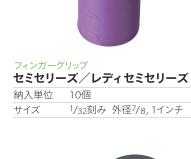

納入単位 1本

ホール位置の指示に **レイアウトゲージ** 納入単位 1本

フィンガーグリップ ミニュートグリップ 納入単位 10個 1/64刻み 外径1インチ サイズ

フィンガーグリップ ソフティーブルー 納入単位 10個 1/32刻み 外径1インチ サイズ 在庫限り

フィンガーグリップ ホワイトチップ 納入単位 10個 1/32刻み サイズ 外径1インチ

フィンガーグリップ レディスチップ 納入単位 10個 サイズ 1/32刻み 外径7/8インチ