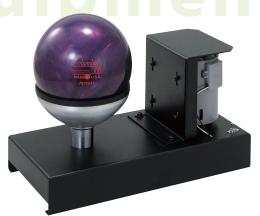

# Drilling Machine

### ABS ハイドローリック・ドリリング・マシン ABS Hydraulic Drilling Machine

油圧式クランプでボールの固定力をUP! 固定する場所を見直し固定に最適な位置を 世界初 取ることで、ドリル中のブレは最小限になり ダブルホールやコアの比重が違う部分の ドリルが格段に向上いたしました。(特許出願中) 特許出願中 開発•設計•部品•組立 高精度 すべてが Made in Japan! レーザーポイントによるアシストと、 一次テーブル(平行移動)の 操作性 「0」位置には、感覚で操作できる ようにノッチを搭載することで、 UP 素早くドリリングポジション(ℰシッン)に 合わせることができます! 使いやすさを追求した新しいドリルマシン ABS ハイドローリック ドリリング マシン 運賃別 納入単位 1台 H1751 × W650 × D850 mm サイズ (ビッツトレーを含まず) 重量 380 kg 電源 AC100V 電流 50Hz 30A、60Hz 29A (バキューム14Aを含む) 国産ドリルビッツ一式 付属品 ビッツ取り外し工具 センター出し工具(簡易版) 取扱説明書、バキューム (ABS) 国産ドリルビッツ 納入単位 1本 サイズ 11/4、11/8、63/64、31/32、7/8 上記サイズ以外の国産ドリルビッツ ※こちらは受注発注商品です 1インチ以下 11/64インチ以上