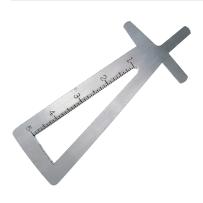

#### NEW

グリップセンターとアクシスポイントまでの角度、距離を簡単に移行できるツール 複雑なドリルレイアウトもコンパスの原理で簡単にレイアウトができます アクシスリバーシングツール

納入単位 1個

allefitte

ホールサイズ、スパン、サムのサイドピッチを測定 ボールフィッター オリジナル

納入単位 1個

インチ表示のスパンゲージ

スパンゲージ Ј

納入単位 1本

NEW

分度器付きのクォーターゲージ

落としても割れないほど耐久性に優れており マスバイアスボールレイアウトも時間短縮されます

Turbo 2

PRO

「ボールフィッター オリジナル」よりも使いやすく 容易にホールサイズ・スパン・サムのサイドピッチを測定 ボールフィッター スウォーバル

納入単位 1個※こちらは受注発注商品です