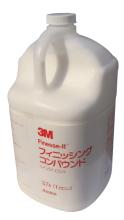

### ボールのメンテナンスはボウラーの常識

ボール工場用マシンのスペックをそのままに。 ポリッシング仕上げはもちろん サンディング(#600・#800・#1000)のみの 仕上げも可能で、表面上のオイル分までも除去します。 フル工程で作業を選択した場合は、一度に約0.2mm削り ローリングトラックの傷なども消え 新しい表面を作り出します。

**3Mフィニッシング コンパウンド** 納入単位 1ガロン(3.786ℓ)