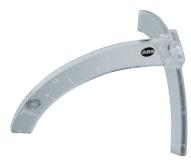

### ABS ハイドローリック・ドリリング・マシン ABS Hydraulic Drilling Machine

油圧式クランプでボールの固定力をUP! 固定する場所を見直し固定に最適な位置を 世界初 取ることで、ドリル中のブレは最小限になり ダブルホールやコアの比重が違う部分の ドリルが格段に向上いたしました。(特許出願中) 特許出願中 開発•設計•部品•組立 高精度 すべてが Made in Japan! レーザーポイントによるアシストと、 一次テーブル(平行移動)の 操作性 「0」位置には、感覚で操作できる ようにノッチを搭載することで、 UP 素早くドリリングポジション(ℰシッン)に 合わせることができます! 使いやすさを追求した新しいドリルマシン ABS ハイドローリック ドリリング マシン 運賃別 納入単位 1台 H1751 × W650 × D850 mm サイズ (ビッツトレーを含まず) 重量 380 kg 電源 AC100V 電流 50Hz 30A、60Hz 29A (バキューム14Aを含む) 国産ドリルビッツ一式 付属品 ビッツ取り外し工具 センター出し工具(簡易版) 取扱説明書、バキューム (ABS) 国産ドリルビッツ 納入単位 1本 サイズ 11/4、11/8、63/64、31/32、7/8 上記サイズ以外の国産ドリルビッツ ※こちらは受注発注商品です 1インチ以下 11/64インチ以上