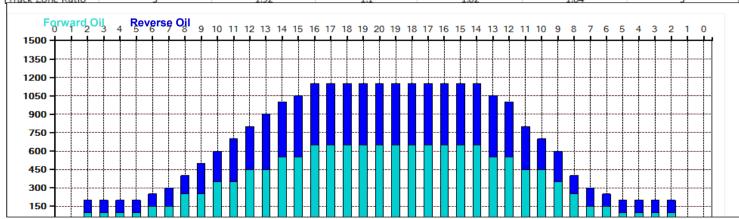

8 2L 2R 0 14 0 8.0 0.0 -8.0 0

| Item             | 3L-7L:18L-18R        | 8L-12L:18L-18R      | 13L-17L:18L-18R     | 18L-18R:17R-13R      | 18L-18R:12R-8R      | 18L-18R:7R-3R        |
|------------------|----------------------|---------------------|---------------------|----------------------|---------------------|----------------------|
| Description      | Outside Track:Middle | Middle Track:Middle | Inside Track:Middle | MIddle: Inside Track | Middle:Middle Track | Middle:Outside Track |
| Track Zone Ratio | 5                    | 1.92                | 1.1                 | 1.02                 | 1.64                | 5                    |