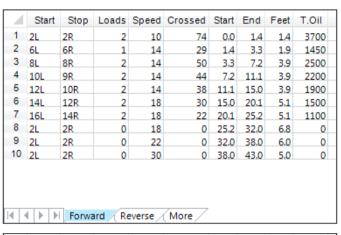

|   | Start | Stop | Loads | Speed | Crossed | Start | End  | Feet | T.Oil | _ |
|---|-------|------|-------|-------|---------|-------|------|------|-------|---|
| 1 | 2L    | 2R   | 0     | 30    | 0       | 43.0  | 35.0 | -8.0 | 0     |   |
| 2 | 15L   | 13R  | 1     | 22    | 13      | 35.0  | 31.9 | -3.1 | 650   |   |
| 3 | 13L   | 12R  | 2     | 22    | 32      | 31.9  | 25.7 | -6.2 | 1600  |   |
| 4 | 11L   | 11R  | 2     | 22    | 38      | 25.7  | 19.5 | -6.2 | 1900  |   |
| 5 | 9L    | 9R   | 2     | 18    | 46      | 19.5  | 14.4 | -5.1 | 2300  |   |
| 6 | 7L    | 7R   | 1     | 18    | 27      | 14.4  | 11.9 | -2.5 | 1350  |   |
| 7 | 2L    | 2R   | 2     | 14    | 74      | 11.9  | 8.0  | -3.9 | 3700  |   |
| 8 | 2L    | 2R   | 0     | 14    | 0       | 8.0   | 0.0  | -8.0 | 0     |   |
|   |       |      |       |       |         |       |      |      |       |   |
|   |       |      |       |       |         |       |      |      |       |   |