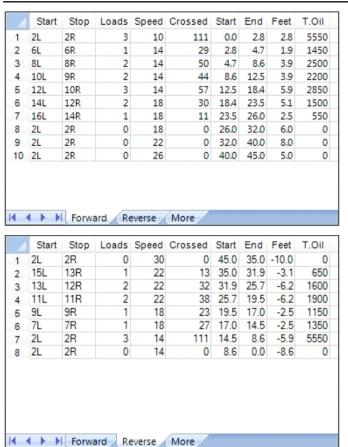

## **ABS 300 Club TM 2018**

Oil Pattern Distance: 45 Feet 45 Feet Oil Per Board: 50 uL Reverse Brush Drop: Forward Oil Total: 16.6 mL **Reverse Oil Total:** 12 2 ml **Volume Oil Total:** 28.8 mL Forward Boards Crossed: 332 Boards **Reverse Boards Crossed:** 244 Boards **Total Boards Crossed:** 576 Boards