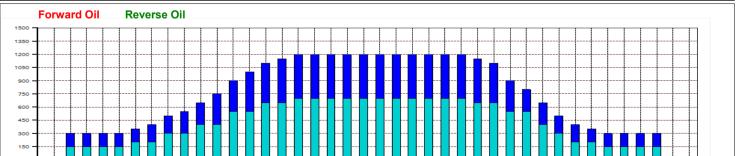

| Item                    | 3L-7L:18L-18R        | 8L-12L:18L-18R      | 13L-17L:18L-18R     | 18L-18R:17R-13R      | 18L-18R:12R-8R      | 18L-18R:7R-3R        |
|-------------------------|----------------------|---------------------|---------------------|----------------------|---------------------|----------------------|
| Description             | Outside Track:Middle | Middle Track:Middle | Inside Track:Middle | MIddle: Inside Track | Middle:Middle Track | Middle:Outside Track |
| Track Zone Ratio        | 3.64                 | 1.79                | 1.06                | 1.01                 | 1.52                | 3.64                 |
| Forward Oil Reverse Oil |                      |                     |                     |                      |                     |                      |
| 1350                    |                      |                     |                     |                      |                     |                      |
| 1200                    |                      |                     |                     |                      |                     |                      |