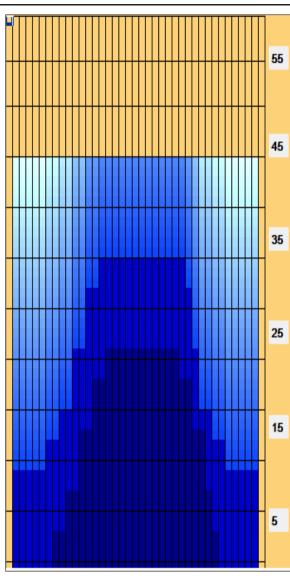

## **ABS 300 Club TM 2018**

Oil Pattern Distance: 45 Feet 45 Feet Oil Per Board: 50 uL Reverse Brush Drop: Forward Oil Total: 16.6 mL **Reverse Oil Total:** 12 2 ml **Volume Oil Total:** 28.8 mL Forward Boards Crossed: 332 Boards **Reverse Boards Crossed:** 244 Boards **Total Boards Crossed:** 576 Boards