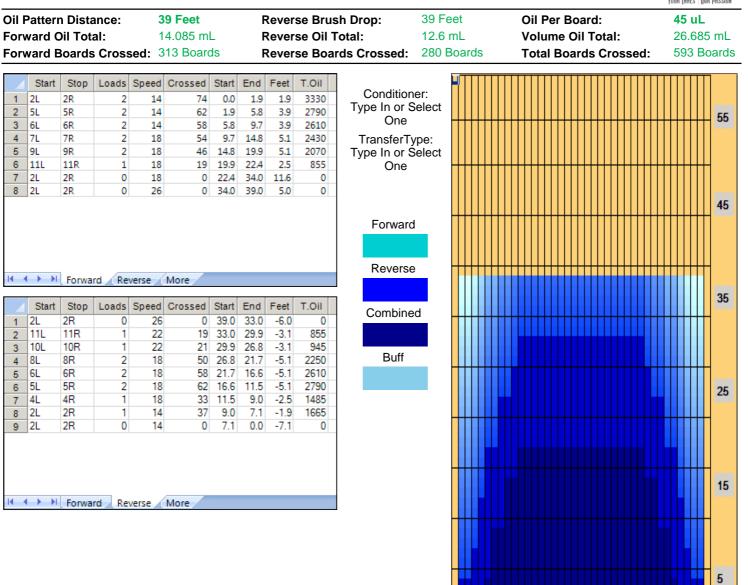

## 2014ABS300CLUB

| Item                    | 3L-7L:18L-18R               | 8L-12L:18L-18R      | 13L-17L:18L-18R     | 18L-18R:17R-13R      | 18L-18R:12R-8R                               | 18L-18R:7R-3R                                |
|-------------------------|-----------------------------|---------------------|---------------------|----------------------|----------------------------------------------|----------------------------------------------|
| Description             | Outside Track:Middle        | Middle Track:Middle | Inside Track:Middle | MIddle: Inside Track | Middle:Middle Track                          | Middle:Outside Track                         |
| Track Zone Ratio        | 2.56                        | 1.11                | 1                   | 1                    | 1.11                                         | 2.56                                         |
| Forward Oil Reverse Oil |                             |                     |                     |                      |                                              |                                              |
| 1350                    |                             |                     |                     |                      |                                              |                                              |
| 1050                    |                             |                     |                     |                      |                                              | +++++                                        |
| 900                     |                             |                     | <b></b>             |                      |                                              | +++                                          |
| 600                     |                             |                     |                     |                      |                                              | <u>+++-</u>                                  |
| 450                     | ┈┼┈┼╌ <mark>╟╶╏╶╏╴╏╴</mark> |                     |                     |                      | ╶ <mark>╈╶╈╶</mark> ┛╌ <u></u> ┛╌ <u></u> ╋╌ | ++++                                         |
| 300                     |                             |                     |                     |                      | ╶┨╴┲╴┲╴┲╴╻╸╻                                 | ╪╍╍╞╍╍╪╍╍╪╍<br><mark>┛╍╆┱╍╆┱</mark> ╍╌┼╍╍┽╍┤ |
|                         |                             |                     |                     |                      |                                              |                                              |